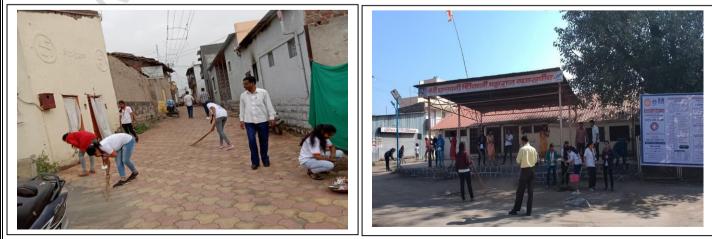

All the youth, villagers, and volunteers participated in this camp. Various activities were conducted during the camp such as *Vanrai Bandhara*, *Prabhat Feri*, cleaning of the village deity *Bhairavanath* temple, area of Buddha Vihara, Gram Panchayat office (the *chavdi*) and the main chouk in the village.

या श्रमसंस्कार शिबिराच्या माध्यमातून सर्व युवक, ग्रामस्थ व स्वयंसेवक यांच्या श्रमदानातून वनराई बंधारा, ग्रामदैवत भैरवनाथ मंदिराची स्वच्छता, बुध्द विहारासमोरील रस्ता स्वच्छता व मुरुम पसरणे, चावडी स्वच्छता व मुख्य चौकात स्वच्छता, प्रभात फेरी इत्यादी श्रमदानाची कामे करण्यात आली.

#### **1.** cleaning of the village deity *Bhairavanath* temple

2. cleaning Area of Buddha Vihara

3. cleaning of Gram Panchayat office (the chavdi)

4. cleaning of Main chouk in the village.