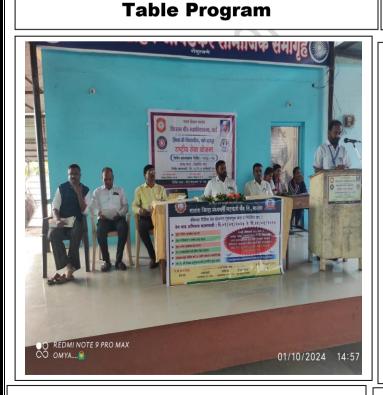

|
| प्रमुख पाहुण्यांचे मार्गदर्शन | : मा.संजय मांढरे<br>(विभागीय विकास अधिकारी, सातारा जि.बँक)              |
| अध्यक्षीय मनोगत               | : मा. प्रकाश जगताप                                                      |
| विशेष उपस्थिती                | : प्रा.डॉ.ज्ञानदेव झांबरे<br>(उप प्राचार्य, किसान वीर महाविद्यालय, वाई) |
| सूत्रसंचालन                   | : अकिना रानपारखे                                                        |
| आभार                          | : सार्येली डोंबरे                                                       |
| Dr. Sangram Thorat Dr. Ambada | s Sakat Dr. Gurunath Fagare                                             |

Cult NO Dr. Ambadas Sakat Program officers Kisan Veer Mahavidyalaya, Wai





#### Prabhat Feri (Rally) & Group Photo



Mr. Sanjay Mandhare

●O REDMI NOTE 9 PRO MAX ©O OMYA..... € 01/10/2024 14:59

# **Audience**

# **Day Fourth** 11/01/2024 Time - 02:30 pm





#### \*\*\*\*\*\*\*\*\*\*\*\* : धनमी गायमवाड प्रास्ताविक : अगन्धिता सहागडे मान्यवरांचे स्वागत : दुकाराम सान्यक पाहण्यांचा परिचय प्रमुख पाहुण्यांचे मार्गदर्शन : मा.प्रशांत शेंडे (तालुका कृषी अधिकारी, वाई) अध्यक्षीय मनोगत : मा. रामदास सूर्यवंशी (मख्या जि.प.प्राथमिक शाळा , शेंदरजणे) विशेष उपस्थिती : रम्हा मोहिने : सिन्हर्ता पोठ (x1.211.5) ferne to Dr. Sangram Thorat Dr. Ambadas Sakat Dr. Gurunath Fagare Program officers Kisan Veer Mahavidyalaya, Wai

Janata Shikshan Sanstha's KISAN VEER MAHAVIDYALAYA, WAI National Service Scheme (NSS)

विशेष श्रमसंस्कार शिबिर, शेंदुरजणे (०८ ते १४ जानेवारी २०२४) प्रबोधनपर व्याख्यान 'आधुनिक शेती' कार्यक्रम पत्रिका

गुर