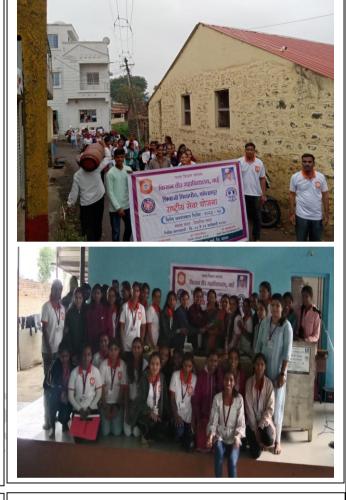

All the youth, villagers, and volunteers participated in this camp. Various activities were conducted during the camp such as *Vanrai Bandhara*, *Prabhat Feri*, cleaning of the village deity *Bhairavanath* temple, area of Buddha Vihara, Gram Panchayat office (the *chavdi*) and the main chouk in the village.

या श्रमसंस्कार शिबिराच्या माध्यमातून सर्व युवक, ग्रामस्थ व स्वयंसेवक यांच्या श्रमदानातून वनराई बंधारा, ग्रामदैवत भैरवनाथ मंदिराची स्वच्छता, बुध्द विहारासमोरील रस्ता स्वच्छता व मुरुम पसरणे, चावडी स्वच्छता व मुख्य चौकात स्वच्छता, प्रभात फेरी इत्यादी श्रमदानाची कामे करण्यात आली.

### **Prabhat Feri (Rally)**