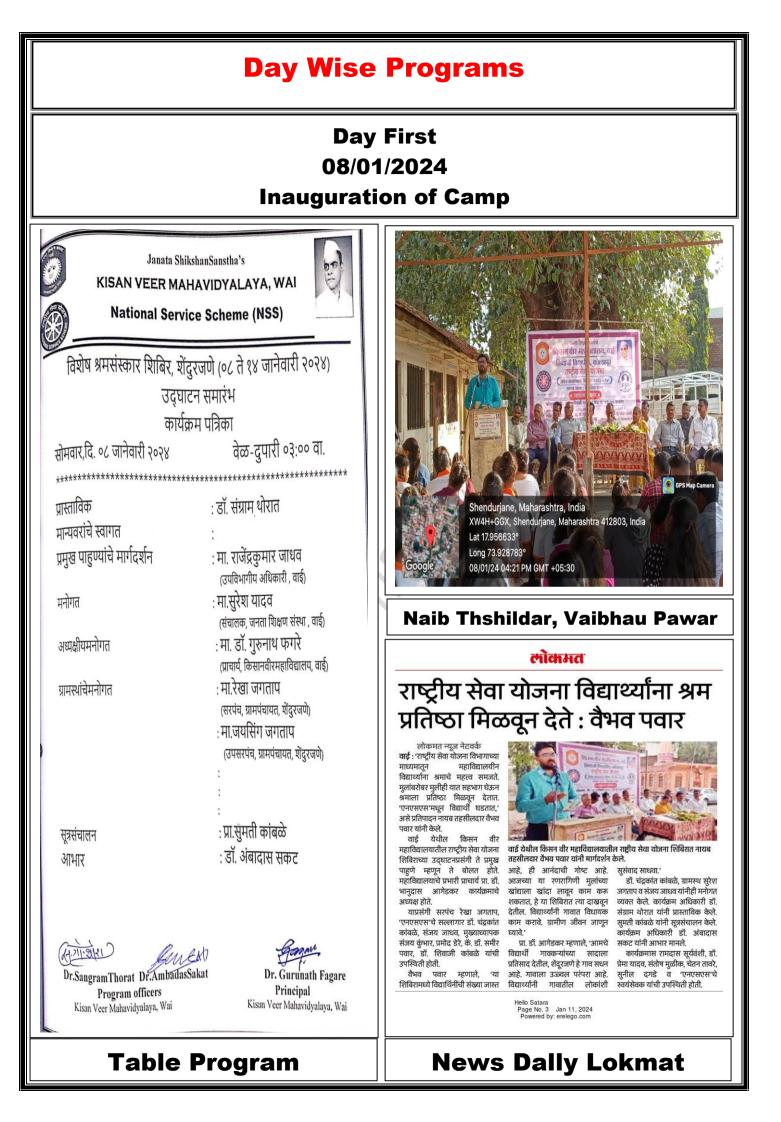

### Specal Camp Shendurjane, Tal.- Wai 08/01/2024 To 14/01/2024 1. Report in English

Report NSS Special Camp (8<sup>th</sup> to 14<sup>th</sup> January 2024)

The 'Special Camp' was organized in collaboration with the unit of National Service Scheme, Kisan Veer Mahavidyalaya, Wai, Shivaji University, Kolhapur, and the Gram Panchayat Shendurjane from 8<sup>th</sup> to 14<sup>th</sup> January 2024 in Shendurjane village. The camp was inaugurated by Hon. Vaibhav Pawar, Naib Tehsildar of Wai.

#### **Report in Marathi**

विशेष श्रमसंस्कार शिबिर दि. ०८ जानेवारी ते १४ जानेवारी २०२४

अहवाल

किसन वीर महाविद्यालय, वाई राष्ट्रीय सेवा योजना विभाग व शिवाजी विद्यापीठ कोल्हापूर व ग्रामपंचायत शेंदुरजणे यांच्या संयुक्त विद्यमाने दिनांक ०८ ते १४ जानेवारी २०२४ या कालावधीत शेंदुरजणे येथे 'विशेष श्रमसंस्कार शिबीर' आयोजन करण्यात आले. सदर शिबिराचे उद्घाटन मा. वैभव पवार, नायब तहसीलदार, वाई यांच्या शुभहस्ते झाले. तर समारोप वैशाली जायगुडे, नायब तहसीलदार, वाई यांच्या विशेष उपस्थितीत पार पडला. महाविद्यालयाचे प्राचार्य डॉ. गुरुनाथ फगरे अध्याक्षस्थानी होते.