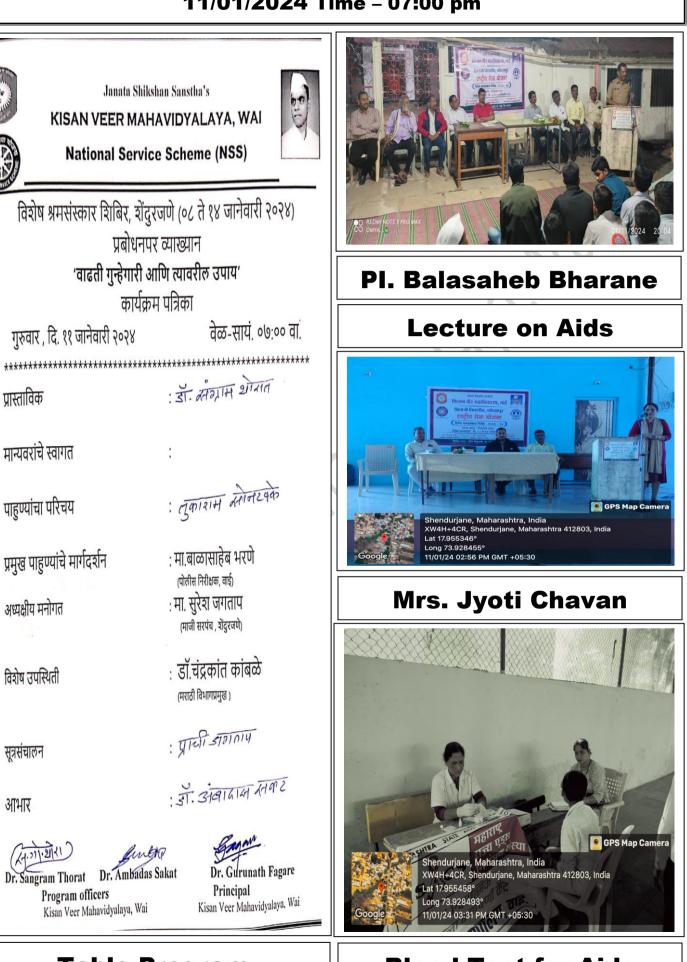

# Day Fourth 11/01/2024 Time – 07:00 pm

Table Program

# **Blood Test for Aids**