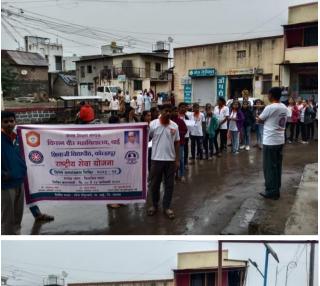

### Specal Camp Shendurjane, Tal.- Wai 08/01/2024 To 14/01/2024 1. Report in English

Report NSS Special Camp (8<sup>th</sup> to 14<sup>th</sup> January 2024)

The 'Special Camp' was organized in collaboration with the unit of National Service Scheme, Kisan Veer Mahavidyalaya, Wai, Shivaji University, Kolhapur, and the Gram Panchayat Shendurjane from 8<sup>th</sup> to 14<sup>th</sup> January 2024 in Shendurjane village. The camp was inaugurated by Hon. Vaibhav Pawar, Naib Tehsildar of Wai.

### **Prabhat Feri (Rally)**