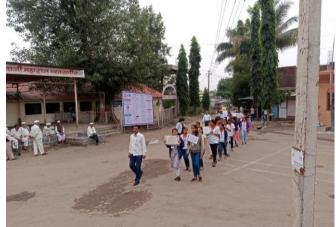

ध्यक्षीय मनोगत               | : मा. प्रकाश जगताप                                                      |
| विशेष उपस्थिती                | : प्रा.डॉ.ज्ञानदेव झांबरे<br>(उप प्राचार्य, किसान वीर महाविद्यालय, वाई) |
| सूत्रसंचालन                   | : अकिना रानपारखे                                                        |
| आभार                          | : सार्येली डोंबरे                                                       |
| Dr. Sangram Thorat Dr. Ambada | s Sakat Dr. Gurunath Fagare                                             |

Cult NO Dr. Ambadas Sakat Program officers Kisan Veer Mahavidyalaya, Wai





#### Prabhat Feri (Rally) & Group Photo



Mr. Sanjay Mandhare

●O REDMI NOTE 9 PRO MAX ©O OMYA..... € 01/10/2024 14:59

# **Audience**

# **Day Fourth** 11/01/2024 Time - 02:30 pm





#### \*\*\*\*\*\*\*\*\*\*\*\* : धनमी गायमवाड प्रास्ताविक : अगन्धिता सहागडे मान्यवरांचे स्वागत : दुकाराम सान्यक पाहण्यांचा परिचय प्रमुख पाहुण्यांचे मार्गदर्शन : मा.प्रशांत शेंडे (तालुका कृषी अधिकारी, वाई) अध्यक्षीय मनोगत : मा. रामदास सूर्यवंशी (मख्या जि.प.प्राथमिक शाळा , शेंदरजणे) विशेष उपस्थिती : रम्हा मोहिने : सिन्हर्ता पोठ (x1.211.5) ferne to Dr. Sangram Thorat Dr. Ambadas Sakat Dr. Gurunath Fagare Program officers Kisan Veer Mahavidyalaya, Wai

Janata Shikshan Sanstha's KISAN VEER MAHAVIDYALAYA, WAI National Service Scheme (NSS)

विशेष श्रमसंस्कार शिबिर, शेंदुरजणे (०८ ते १४ जानेवारी २०२४) प्रबोधनपर व्याख्यान 'आधुनिक शेती' कार्यक्रम पत्रिका

गुरुवार, दि. ११ जानेवारी २०२४

सूत्रसंचालन

आभार

Principal Kisan Veer Mahavidyalaya, Wai

वेळ-दुपारी ०२:३० वा.

### **Prabhat Feri (Rally)**