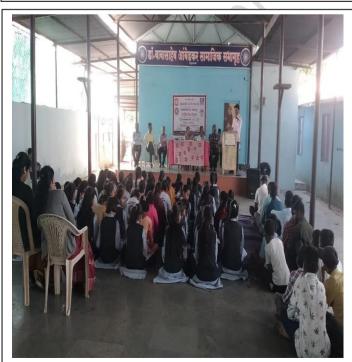

For the awareness among all, the lectures of the experts of the concerned field on various topics were organized daily at 02:30 pm during the camp such as Lokraja Rajarshi Shahu Maharaj: Life and Work, Educational Loan Facility at DCC Bank, Modern Agriculture, Increasing Crime and its Solutions, Women Laws, *Chh. Shivaraya's Matrubhakti*, My Mauritius Journey. The Volunteer actively participated in the Group Discussion, Village Survey, Eradication of Superstitions, *Haldi Kunku* Program for Women, Cultural Program. They also participated in Jijau's image procession on account of Birth Anniversary on 12<sup>th</sup> January 2024. The work done by the volunteers was appreciated by the Sarpanch and the executive body of the Shendurjane Grampanchayat. As per the norms of government the work has been at of Rs. 2,33,000/-(Rupees Two Lakh Thirty-Three Thousand only). The camp was successfully completed with the kind cooperation of all.

या श्रमसंस्कार शिबिराच्या माध्यमातून सर्व युवक, ग्रामस्थ व स्वयंसेवक यांच्या श्रमदानातून वनराई बंधारा, ग्रामदैवत भैरवनाथ मंदिराची स्वच्छता, बुध्द विहारासमोरील रस्ता स्वच्छता व मुरुम पसरणे, चावडी स्वच्छता व मुख्य चौकात स्वच्छता, प्रभात फेरी इत्यादी श्रमदानाची कामे करण्यात आली.