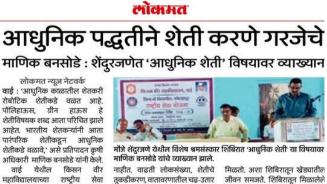

# Mr. Manik Bansode

वीर सेवा नाहीत. वाढती लोकसंख्या, शेतीचे कडीकरण. वातावरणातील चढ-उतार योजनेच्या मौजे शेंदुरजणे येथील विशेष या शेतीपुढील प्रमुख समस्या आहेत. श्रमसंस्कार शिबिरात 'आधुनिक शेती' यावर मात करण्यासाठी शेतकऱ्यांनी या विषयावर प्रबोधनपर व्याख्यानाचे आधनिकतेची कास धरावी. आजकाल प्रमुख पाहुणे म्हणून ते बोलत होते. मातीविना शेती, व्हर्टिकल फार्मिंग, कार्यक्रमाच्या मुख्याध्यापक रामदास हायड्रो फार्मिंग अशा पद्धतीने शेती होत सर्यवंशी अध्यक्षस्थानी होते. याप्रसंगी आहे ' मुख्याध्यापक संजय कुंभार, प्रकल्प रामदास सूर्यवंशी अधिकारी डॉ. संग्राम थोरात, डॉ.

अंबादास सकट यांची प्रमख उपस्थिती

बनसोडे म्हणाले, 'शेतकऱ्यांच्या मालाला बाजारभाव मिळत नाही.

शेतीत राबण्यासाठी मजूर मिळत

होती.

म्हणाले, 'कॉलेजचे सर्व विद्यार्थी हे शेतकऱ्यांची मुले आहेत. तुम्ही सर्वांनी आपल्या गलकांना शेतीत मदत करावी पालकांच्या कष्टाची जाणीव ठेवून त्यांचे कष्ट हलके करण्यास तुम्ही हातभार लावावा. श्रमातून आनंद

Hello Satara Page No. 3 Jan 13, 2024 Powered by: erelego.com

मिळतो. अशा शिबिरातून खेड्यातील जीवन समजते. शिबिरातून मिळालेले अनुभव तुम्हाला आयुष्यभर आनंद देतील.

धनश्री गायकवाद हिने पास्ताविक केले. अर्चिता महांगडे हिने स्वागत केले. तुकाराम सोनटक्के याने पाहण्यांची ओळख करून दिली. स्मृती मोहिते हिने सूत्रसंचालन केले. सिद्धी पोळ हिने आभार मानले. अश्विनी चराटे हिने कार्यक्रमाचे संयोजन केले. कार्यक्रमास जयवंत पवार, राजश्री कांबळे, निकिता सुर्वे, सुनील दगडे चेतन तावरे, ग्रामस्थ व एनएसएसचे स्वयंसेवक उपस्थित होते.

#### **News Dally Lokmat**