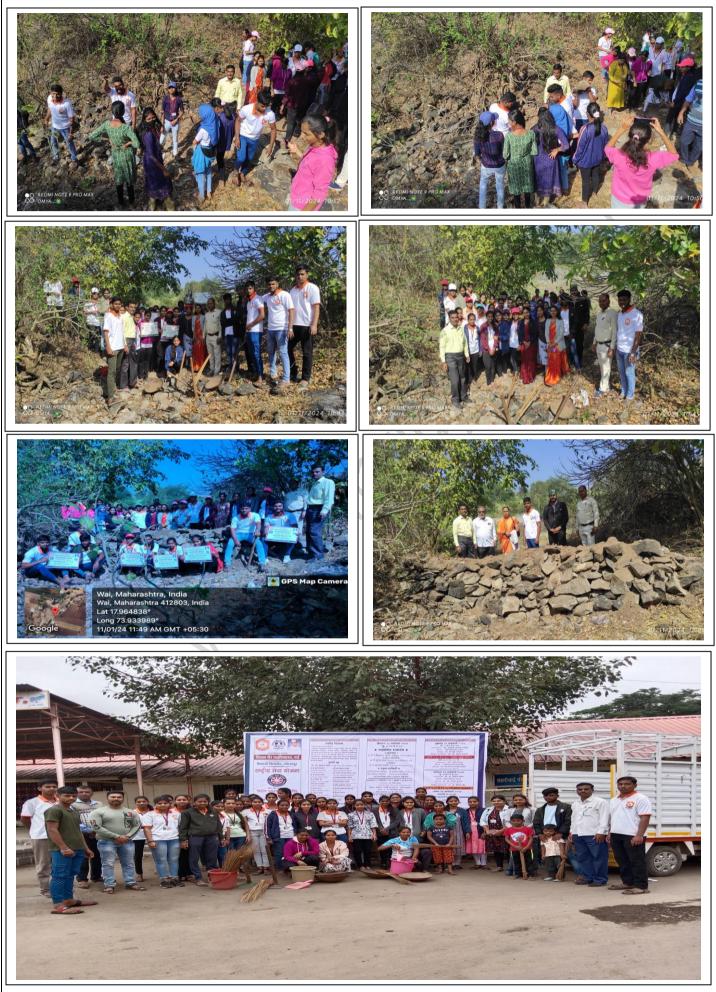

All the youth, villagers, and volunteers participated in this camp. Various activities were conducted during the camp such as *Vanrai Bandhara*, *Prabhat Feri*, cleaning of the village deity *Bhairavanath* temple, area of Buddha Vihara, Gram Panchayat office (the *chavdi*) and the main chouk in the village.

या श्रमसंस्कार शिबिराच्या माध्यमातून सर्व युवक, ग्रामस्थ व स्वयंसेवक यांच्या श्रमदानातून वनराई बंधारा, ग्रामदैवत भैरवनाथ मंदिराची स्वच्छता, बुध्द विहारासमोरील रस्ता स्वच्छता व मुरुम पसरणे, चावडी स्वच्छता व मुख्य चौकात स्वच्छता, प्रभात फेरी इत्यादी श्रमदानाची कामे करण्यात आली.

#### 5. Vanrai Bandhara