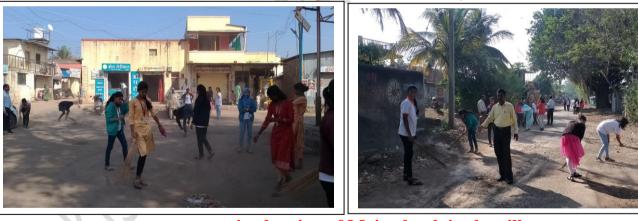

All the youth, villagers, and volunteers participated in this camp. Various activities were conducted during the camp such as *Vanrai Bandhara*, *Prabhat Feri*, cleaning of the village deity *Bhairavanath* temple, area of Buddha Vihara, Gram Panchayat office (the *chavdi*) and the main chouk in the village.

या श्रमसंस्कार शिबिराच्या माध्यमातून सर्व युवक, ग्रामस्थ व स्वयंसेवक यांच्या श्रमदानातून वनराई बंधारा, ग्रामदैवत भैरवनाथ मंदिराची स्वच्छता, बुध्द विहारासमोरील रस्ता स्वच्छता व मुरुम पसरणे, चावडी स्वच्छता व मुख्य चौकात स्वच्छता, प्रभात फेरी इत्यादी श्रमदानाची कामे करण्यात आली.

#### **1.** cleaning of the village deity *Bhairavanath* temple

2. cleaning Area of Buddha Vihara

3. cleaning of Gram Panchayat office (the chavdi)

4. cleaning of Main chouk in the village.