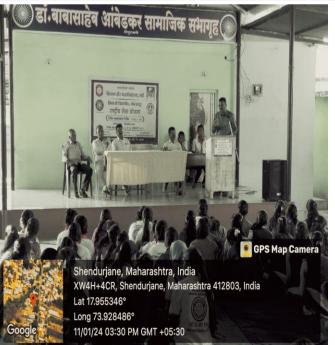

# **Day Fourth** 11/01/2024 Time - 02:30 pm

Janata Shikshan Sanstha's KISAN VEER MAHAVIDYALAYA, WAI National Service Scheme (NSS)

विशेष श्रमसंस्कार शिबिर, शेंदुरजणे (०८ ते १४ जानेवारी २०२४) प्रबोधनपर व्याख्यान 'आधुनिक शेती' कार्यक्रम पत्रिका

गुरुवार, दि. ११ जानेवारी २०२४

सूत्रसंचालन

आभार

Principal Kisan Veer Mahavidyalaya, Wai

वेळ-दुपारी ०२:३० वा.

# Mr. Manik Bansode

वीर सेवा नाहीत. वाढती लोकसंख्या, शेतीचे कडीकरण. वातावरणातील चढ-उतार योजनेच्या मौजे शेंदुरजणे येथील विशेष या शेतीपुढील प्रमुख समस्या आहेत. श्रमसंस्कार शिबिरात 'आधुनिक शेती' यावर मात करण्यासाठी शेतकऱ्यांनी या विषयावर प्रबोधनपर व्याख्यानाचे आधनिकतेची कास धरावी. आजकाल प्रमुख पाहुणे म्हणून ते बोलत होते. मातीविना शेती, व्हर्टिकल फार्मिंग, कार्यक्रमाच्या मुख्याध्यापक रामदास हायड्रो फार्मिंग अशा पद्धतीने शेती होत सर्यवंशी अध्यक्षस्थानी होते. याप्रसंगी आहे ' मुख्याध्यापक संजय कुंभार, प्रकल्प रामदास सूर्यवंशी अधिकारी डॉ. संग्राम थोरात, डॉ.