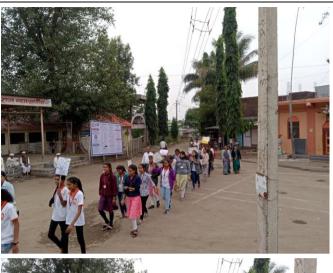

अध्यक्षीय मनोगत               | : मा. प्रकाश जगताप                                                      |
| विशेष उपस्थिती                | : प्रा.डॉ.ज्ञानदेव झांबरे<br>(उप प्राचार्य, किसान वीर महाविद्यालय, वाई) |
| सूत्रसंचालन                   | : अकिना रानपारखे                                                        |
| आभार                          | : सार्येली डोंबरे                                                       |
| Dr. Sangram Thorat Dr. Ambada | s Sakat Dr. Gurunath Fagare                                             |

Cult NO Dr. Ambadas Sakat Program officers Kisan Veer Mahavidyalaya, Wai





#### Prabhat Feri (Rally) & Group Photo



Mr. Sanjay Mandhare

●O REDMI NOTE 9 PRO MAX ©O OMYA..... € 01/10/2024 14:59

# **Audience**

# **Day Fourth** 11/01/2024 Time - 02:30 pm





#### \*\*\*\*\*\*\*\*\*\*\*\* : धनमी गायमवाड प्रास्ताविक : अगन्धिता सहागडे मान्यवरांचे स्वागत : दुकाराम सान्यक पाहण्यांचा परिचय प्रमुख पाहुण्यांचे मार्गदर्शन : मा.प्रशांत शेंडे (तालुका कृषी अधिकारी, वाई) अध्यक्षीय मनोगत : मा. रामदास सूर्यवंशी (मख्या जि.प.प्राथमिक शाळा , शेंदरजणे) विशेष उपस्थिती : रम्हा मोहिने : सिन्हर्ता पोठ (x1.211.5) ferne to Dr. Sangram Thorat Dr. Ambadas Sakat Dr. Gurunath Fagare Program officers Kisan Veer Mahavidyalaya, Wai

Janata Shikshan Sanstha's KISAN VEER MAHAVIDYALAYA, WAI National Service Scheme (NSS)

विशेष श्रमसंस्कार शिबिर, शेंदुरजणे (०८ ते १४ जानेवारी २०२४) प्रबोधनपर व्याख्यान 'आधुनिक शेती' कार्यक्रम पत्रिका

गुरुवार, दि. ११ जानेवारी २०२४

सूत्रसंचालन

आभार

Principal Kisan Veer Mahavidyalaya, Wai

वेळ-दुपारी ०२:३० वा.

### **Prabhat Feri (Rally)**