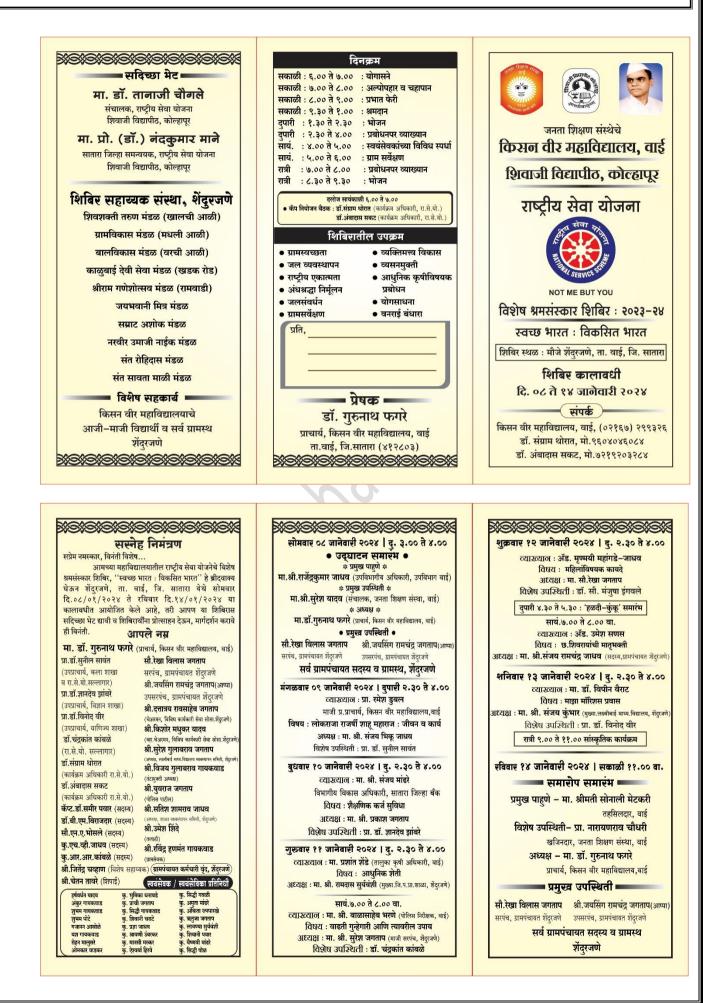

### **5. Invitation Card**

# 6. Flex of camp जनता शिक्षण संस्थेचे किसन वीर महाविद्यालय, वाई शिवाजी विद्यापीठ, कोल्हापूर त्वधापील राष्ट्रीय सेवा योजना NOT ME BUT YOU विशेष श्रमसंस्कार शिबिर : २०२३ - २४ स्वच्छ भारत : विकसित भारत शिबिर कालावधी : दि. ०८ ते १४ जानेवारी २०२४ डॉ. अंबादास सकट डॉ. गुरुनाथ फगरे डॉ. संग्राम श्रोरात कार्यक्रम अधिकारी, रा.से.यो. कार्यक्रम अधिकारी, रा.से.यो. प्राचार्य, किसन वीर महाविद्यालय, वाई शिबिर स्थळ : मौजे शेंदरजणे, ता. वाई, जि. सातारा