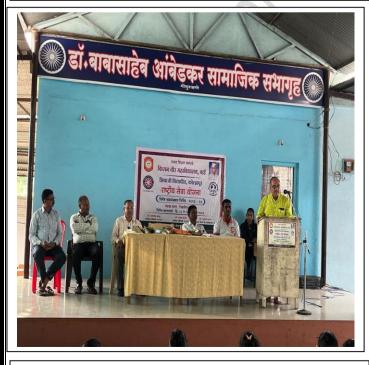

### Specal Camp Shendurjane, Tal.- Wai 08/01/2024 To 14/01/2024 1. Report in English

Report NSS Special Camp (8<sup>th</sup> to 14<sup>th</sup> January 2024)

The 'Special Camp' was organized in collaboration with the unit of National Service Scheme, Kisan Veer Mahavidyalaya, Wai, Shivaji University, Kolhapur, and the Gram Panchayat Shendurjane from 8<sup>th</sup> to 14<sup>th</sup> January 2024 in Shendurjane village. The camp was inaugurated by Hon. Vaibhav Pawar, Naib Tehsildar of Wai.

The camp was concluded in the presence of Vaishali Jaigude, Naib Tehsildar of Wai. The occasion was presided over by Principal Dr.Gurunath Fagare.

Dr.Sangram Thorat - 67.21121K1) Dr.Ambadas Sakat Programme Officers